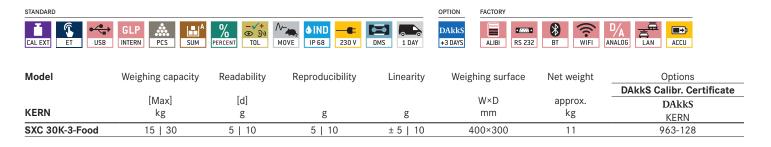

## Features

- In combination with the KERN SXC food scale, the EasyTouch SET 08 Take-Out is the ideal portion weighing balance for cafeterias and canteen kitchens: Individual portions are weighed through removal from a large source container which is on the balance and put straight onto the plates. The advantage: Portioning is accurate and there is no need to weigh the plates either, which simplifies the process significantly
- If too much or too little is removed from the source container, the software immediately indicates this so that the quantity can be adjusted
- In addition the software indicates how many portions are still left in the source container, which enables efficient planning. It is therefore made clear, in good time, when the container needs to be refilled
- Documentation occurs automatically: The weight of each portion is saved and can be printed out if required. This ensures that no portion which is too small comes out of the process undetected
- The bundle contains:
  Stainless steel platform scale
  KERN SXC 30K-3
- Software EasyTouch SET-01 Base
- Software EasyTouch SET-08 Take-Out
- USB interface module KERN KUM-03